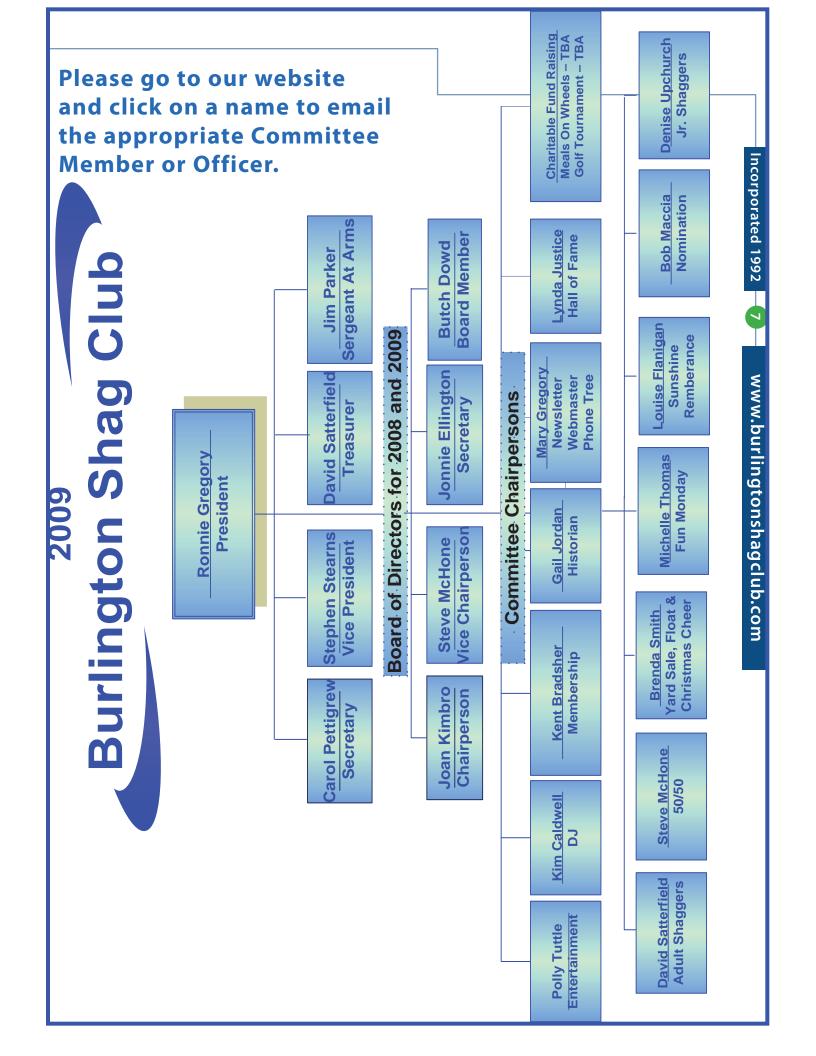

#### 2009 Officers

#### President Ronnie Gregory

336.585.1118 windmill@triad.rr.com

Vice President Stephen Stearns 336.229.6951 stephenstearns@stearnsford.

#### Secretary Carol Pettigrew

336.449.6903 pettigre@alamancecc.edu

#### Treasurer

**David Satterfield** 336.584.6629 june\_massey@cotyinc.com

#### Seargent At Arms Jim Parker

336.260.7388

#### **Board of Directors**

#### **Joan Kimbro** 336-584-1780

336-584-1780 jkimbro@ci.burlington.nc.us

#### **Butch Dowd** 336-229-2439

336-229-2439

#### Steve McHone

336-449-7572 smchone2@triad.rr.com

#### Jonnie Ellington

336-227-1994 js565@bellsouth.net Happy New Year!

I would like to thank you for 2009. I accept this place where you can come the music and the dance.

for selecting me to represent our club opportunity to help make our club the best and have fun with your friends and learn It is all of our responsibility to make sure