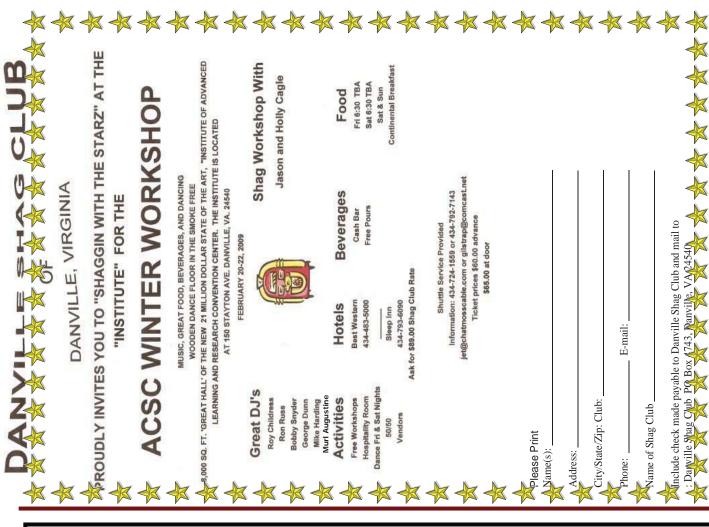

February 20, 2009

Burlington Shag Club "Business Meeting and Birthday Night at Master's in the Ramada from 8:00 PM - 1:00 AM DJ is Terry Medlin

February 20 - 22, 2009 ACSC/SOS Winter Workshop in Danville, VA (See Flyer on Page 6)